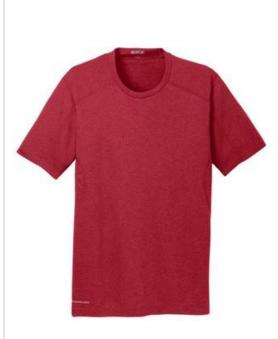

# OGIO<sup>®</sup> ENDURANCE Pulse Crew.

STAY-COOL WICKING ULTRA-BREATHABLE FLATLOCK SEAMS FOR COMFORT REFLECTIVE DETAILS

- 4-ounce, 100% poly jersey with stay-cool wicking technology (White and Pace Yellow are 4.6-ounce)
- Self-fabric collar
- Reflective O heat transfer at back neck
- Reflective stacked O heat transfers at back
- OGIO Endurance heat transfer label for tag-free comfort
- Modified, set-in sleeves
- Reflective O Endurance heat transfer at right hem